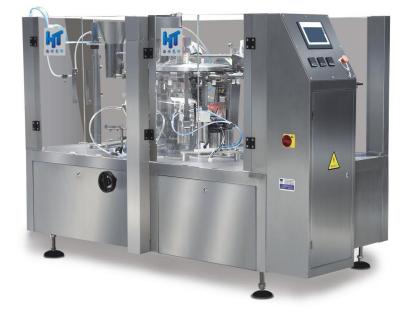

## Works best for High Mix, Low Volume manufacturing

- More versatile than film roll
- Less packaging material stock
- Easier to re-configure
- Less film wastage

(stainless steel main frame)

- Easy to adapt to changing needs
- Wider selection of bag sizes
- Less expensive size change
- Suits rapidly-changing market