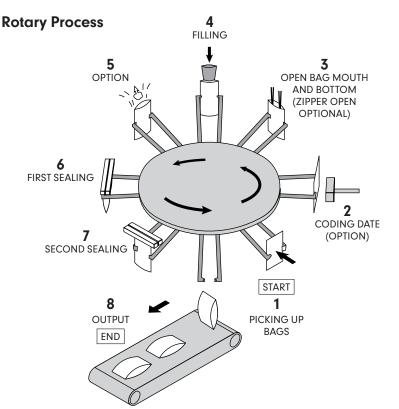

## Works best for High Mix, Low Volume manufacturing

- More versatile than film roll
- Less packaging material stock
- Easier to re-configure
- Less film wastage

(stainless steel main frame)

- Easy to adapt to changing needs
- Wider selection of bag sizes
- Less expensive size change
- Suits rapidly-changing market